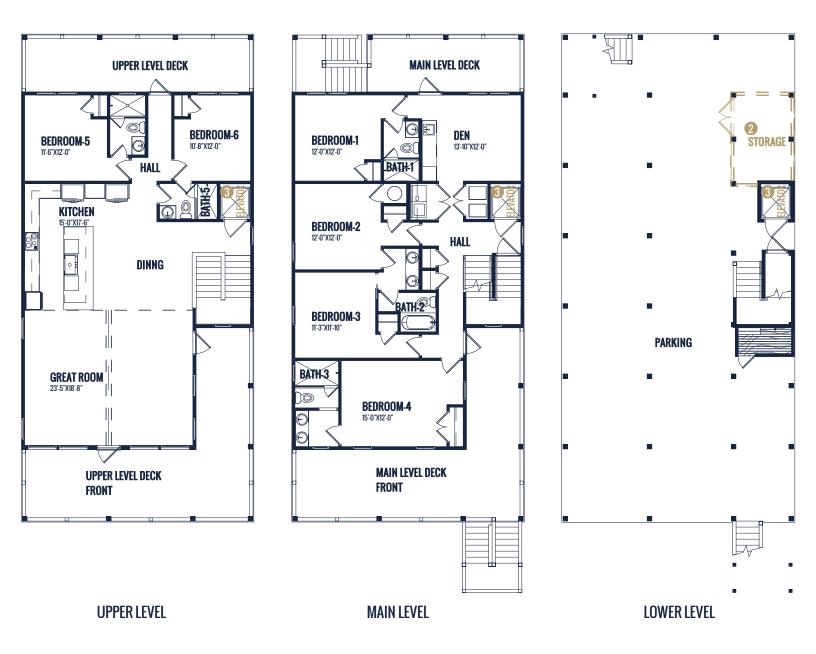

## FLOOR PLAN: LYNNEI

## Specs:

| Bedrooms:       | 6             |
|-----------------|---------------|
| Bathrooms:      | 5             |
| Square Footage: | 2,892 Sq.Ft.  |
| First Level:    | 1,446 Sq. Ft. |
| Second Level:   | 1,446 Sq. Ft. |
| Width:          | 32' - 0"      |
| Depth:          | 77' - 4"      |
|                 |               |

## **Options Shown:**

- 1 Ask About Our Customizing Plan Options
- 2 Ask About Lower Level Storage Options
- 8 Elevator

Watercolors, illustrations, and floor plans are for marketing purposes only and are subject to change at builder's discretion. Square footage is outside veneer and should be independently verified. This is not a legal document.

## FLOOR PLAN: LYNNEI

Watercolors, illustrations, and floor plans are for marketing purposes only and are subject to change at builder's discretion. Square footage is outside veneer and should be independently verified. This is not a legal document.