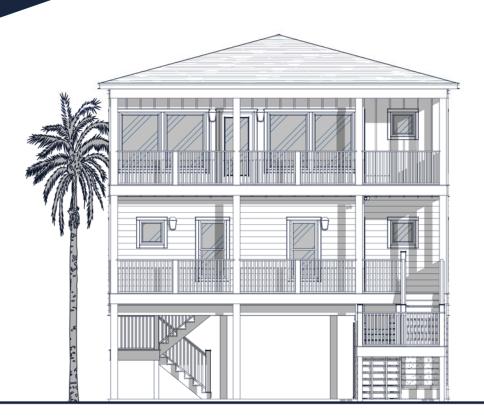

## FLOOR PLAN: LYNNEI

## Specs:

| Bedrooms:       | 6             |
|-----------------|---------------|
| Bathrooms:      | 5             |
| Square Footage: | 2,892 Sq.Ft.  |
| First Level:    | 1,446 Sq. Ft. |
| Second Level:   | 1,446 Sq. Ft. |
| Width:          | 32' - 0"      |
| Depth:          | 77' - 4"      |
|                 |               |

## FLOOR PLAN: LYNNEI

Watercolors, illustrations, and floor plans are for marketing purposes only and are subject to change at builder's discretion. Square footage is outside veneer and should be independently verified. This is not a legal document.